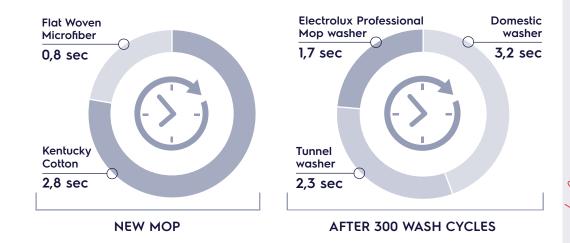

#### Mops: Time to remove soil in seconds

03

**WASH** 

# Thanks to Electrolux Professional Washers, your Mops last longer

# Preserve your Mop investment using Electrolux Professional's washer (test done with a not full-loading capacity)\*

AFTER 450 CYCLES THE MOP MANTAINS A HIGH CLEANING PERFORMANCE

\*FOR EVEN BETTER RESULTS DISCOVER THE LINE 6000 CLARUS VIBE MODELS.