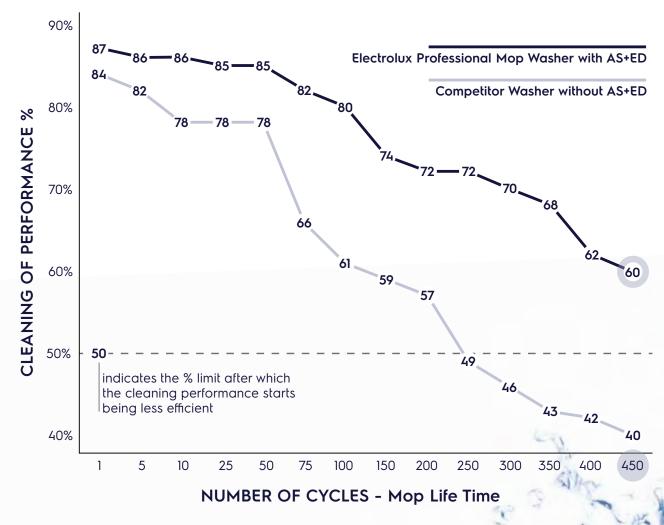

# Thanks to Electrolux Professional Washers, your Mops last longer

# Preserve your Mop investment using Electrolux Professional's washer (test done with a not full-loading capacity)\*

AFTER 450 CYCLES THE MOP MANTAINS A HIGH CLEANING PERFORMANCE

\*FOR EVEN BETTER RESULTS DISCOVER THE LINE 6000 CLARUS VIBE MODELS.