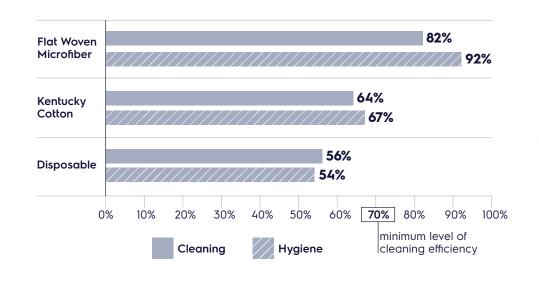

#### The choice

The flat microfiber Mop is sustainable, more efficient and ensures better cleaning

#### Mops: Cleaning & Hygiene performance\*\*

### Machines: Cleaning & Hygiene performance

\*\* Amount of bacteria removed displayed in percentage (VAH14). This evaluation is dane through the Wet Abrasion Scrub Tester