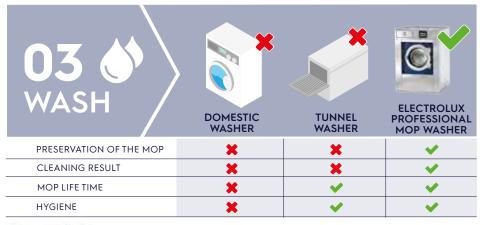

#### Mop washing

More hygiene, longer life, better result make you save time and money

#### Mops: Time to remove soil in seconds

03

**WASH** 

### Machines: Cleaning & Hygiene performance

\*\* Amount of bacteria removed displayed in percentage (VAH14). This evaluation is dane through the Wet Abrasion Scrub Tester