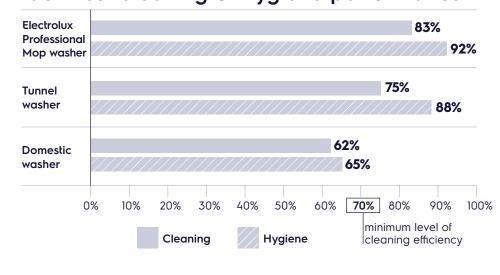

### Machines: Cleaning & Hygiene performance

\*\* Amount of bacteria removed displayed in percentage (VAH14). This evaluation is dane through the Wet Abrasion Scrub Tester