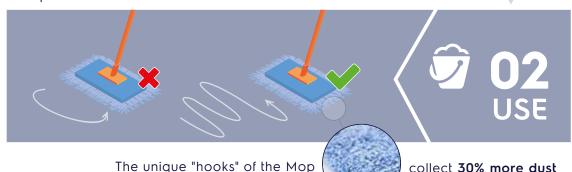

#### How to use the Mop

The **"S" movement** ensures its maximum efficiency, covering up to 60 sq.m.

#### Mop washing

More hygiene, longer life, better result make you save time and money