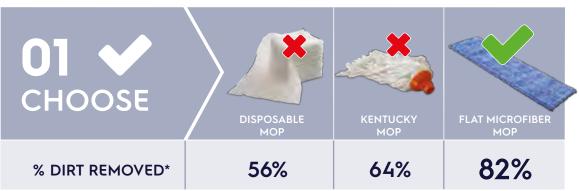

# Mop: 360° cleaning experience\*

Choose the best Mop in the market and find out how to use it at its best potential

#### The choice

The flat microfiber Mop is sustainable, more efficient and ensures better cleaning