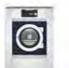

# Mop Range

Electrolux Professional holds global certification in accordance with HACCP. This means that our professional washing equipment meets all method requirements for safe, hygienic handling of washing.

**Dimensioning** assistance for mop washers

Model name

|                      | FRONT LOAD WASHERS |       |       |        |        |        |        |        |  |
|----------------------|--------------------|-------|-------|--------|--------|--------|--------|--------|--|
| odel name            | WH6-6              | WH6-7 | WH6-8 | WH6-11 | WH6-14 | WH6-20 | WH6-27 | WH6-33 |  |
| rum volume           | 53 L               | 65 L  | 75 L  | 105 L  | 130 L  | 180 L  | 240 L  | 300 L  |  |
| andard wash capacity | 6 kg               | 7 kg  | 8 kg  | 11 kg  | 14 kg  | 20 kg  | 27 kg  | 33 kg  |  |