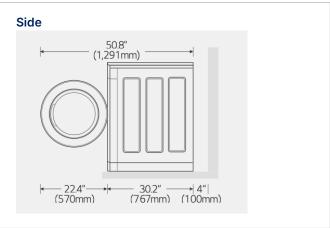

### 10 KG

| CYLINDER                       |                           |
|--------------------------------|---------------------------|
| Drum Volume                    | 102.7 L                   |
| Diameter                       | 560 mm                    |
| Depth                          | 419.3 mm                  |
| Capacity                       | 10 kg                     |
| DIMENSIONS                     |                           |
| Height                         | 983 mm                    |
| Width                          | 686 mm                    |
| Depth                          | 767 mm                    |
| Door Opening                   | 1291 mm                   |
| Weight (net / gross)           | 87/96 kg                  |
| SPEED                          |                           |
| Wash                           | 40 - 50 RPM               |
| Extract (high force)           | 1200 RPM                  |
| G - Force                      | 451 G                     |
| WATER USAGE                    |                           |
| Avg. Total Water Usage / Cycle | 50 L                      |
| Avg. Hot Water Usage / Cycle   | 5.93 L                    |
| Avg. Cold Water Usage / Cycle  | 47.73 L                   |
| Operational Water Pressure     | 14.5 - 116 psi            |
| NOISE & CYCLE TIME             |                           |
| Noise Level                    | < 62 dB                   |
| Default Programme Duration     | 36 min                    |
| EXTERNAL FINISH                |                           |
| Drum                           | Stainless Steel           |
| Top Plate                      | Porcelain                 |
| POWER CONNECTION               |                           |
| 3 Pin GPO required             | 1 Phase, 240V, 10 amp GPO |