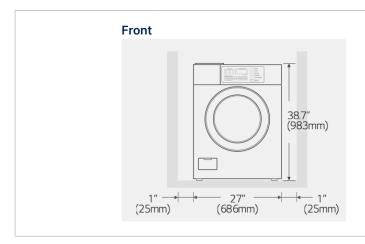

### 10 KG

| CYLINDER                       |                           |
|--------------------------------|---------------------------|
| Drum Volume                    | 102.7 L                   |
| Diameter                       | 560 mm                    |
| Depth                          | 419.3 mm                  |
| Capacity                       | 10 kg                     |
| DIMENSIONS                     |                           |
| Height                         | 983 mm                    |
| Width                          | 686 mm                    |
| Depth                          | 767 mm                    |
| Door Opening                   | 1291 mm                   |
| Weight (net / gross)           | 87/96 kg                  |
| SPEED                          |                           |
| Wash                           | 40 - 50 RPM               |
| Extract (high force)           | 1200 RPM                  |
| G - Force                      | 451 G                     |
| WATER USAGE                    |                           |
| Avg. Total Water Usage / Cycle | 50 L                      |
| Avg. Hot Water Usage / Cycle   | 5.93 L                    |
| Avg. Cold Water Usage / Cycle  | 47.73 L                   |
| Operational Water Pressure     | 14.5 - 116 psi            |
| NOISE & CYCLE TIME             |                           |
| Noise Level                    | < 62 dB                   |
| Default Programme Duration     | 36 min                    |
| EXTERNAL FINISH                |                           |
| Drum                           | Stainless Steel           |
| Top Plate                      | Porcelain                 |
| POWER CONNECTION               |                           |
| 3 Pin GPO required             | 1 Phase, 240V, 10 amp GPO |