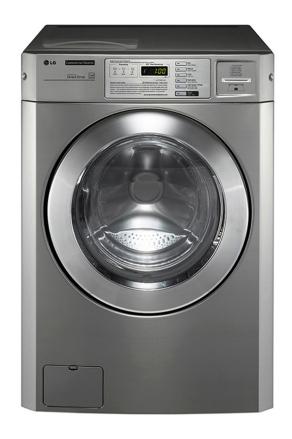

# **LG Front Load Commercial Washer**

### CWG27MSORS GIANT - MANUAL, COIN OR CASHLESS OPERATION

### 10 KG

| CYLINDER                       |                           |
|--------------------------------|---------------------------|
| Drum Volume                    | 102.7 L                   |
| Diameter                       | 560 mm                    |
| Depth                          | 419.3 mm                  |
| Capacity                       | 10 kg                     |
| DIMENSIONS                     |                           |
| Height                         | 983 mm                    |
| Width                          | 686 mm                    |
| Depth                          | 767 mm                    |
| Door Opening                   | 1291 mm                   |
| Weight (net / gross)           | 87/96 kg                  |
| SPEED                          |                           |
| Wash                           | 40 - 50 RPM               |
| Extract (high force)           | 1200 RPM                  |
| G - Force                      | 451 G                     |
| WATER USAGE                    |                           |
| Avg. Total Water Usage / Cycle | 50 L                      |
| Avg. Hot Water Usage / Cycle   | 5.93 L                    |
| Avg. Cold Water Usage / Cycle  | 47.73 L                   |
| Operational Water Pressure     | 14.5 - 116 psi            |
| NOISE & CYCLE TIME             |                           |
| Noise Level                    | < 62 dB                   |
| Default Programme Duration     | 36 min                    |
| EXTERNAL FINISH                |                           |
| Drum                           | Stainless Steel           |
| Top Plate                      | Porcelain                 |
| POWER CONNECTION               |                           |
| 3 Pin GPO required             | 1 Phase, 240V, 10 amp GPO |