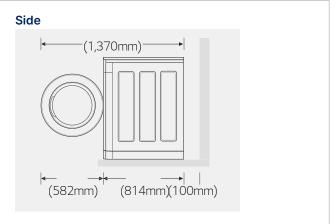

### 15 KG

| Deven Malaria                  |                           |
|--------------------------------|---------------------------|
| Drum Volume                    | 147 L                     |
| Diameter                       | 610.8 mm                  |
| Depth                          | 518.1 mm                  |
| Capacity                       | 15 kg                     |
| DIMENSIONS                     |                           |
| Height                         | 1036 mm                   |
| Width                          | 737 mm                    |
| Depth                          | 814 mm                    |
| Door Opening                   | 1370 mm                   |
| Weight (net / gross)           | 100.6/112.5 kg            |
| SPEED                          |                           |
| Wash                           | 46 RPM                    |
| Extract (high force)           | 1000 RPM                  |
| G - Force                      | 342 G                     |
| WATER USAGE                    |                           |
| Avg. Total Water Usage / Cycle | 62.5 L                    |
| Avg. Hot Water Usage / Cycle   | 5.93 L                    |
| Avg. Cold Water Usage / Cycle  | 47.73 L                   |
| Operational Water Pressure     | 14.5 - 116 psi            |
| NOISE & CYCLE TIME             |                           |
| Noise Level                    | < 62 dB                   |
| Default Programme Duration     | 36 min                    |
| EXTERNAL FINISH                |                           |
| Drum                           | Stainless Steel           |
| Top Plate                      | Porcelain                 |
| POWER CONNECTION               |                           |
| 3 Pin GPO required             | 1 Phase, 240V, 10 amp GPO |