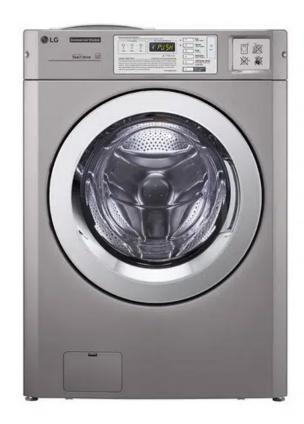

## Front Load Commercial Washer

CWT29MSORS TITAN - MANUAL, COIN OR CASHLESS OPERATION
15 KG

# **LG Front Load Commercial Washer**

### CWT29MSORS TITAN - MANUAL, COIN OR CASHLESS OPERATION

### 15 KG

| Deven Malaria                  |                           |
|--------------------------------|---------------------------|
| Drum Volume                    | 147 L                     |
| Diameter                       | 610.8 mm                  |
| Depth                          | 518.1 mm                  |
| Capacity                       | 15 kg                     |
| DIMENSIONS                     |                           |
| Height                         | 1036 mm                   |
| Width                          | 737 mm                    |
| Depth                          | 814 mm                    |
| Door Opening                   | 1370 mm                   |
| Weight (net / gross)           | 100.6/112.5 kg            |
| SPEED                          |                           |
| Wash                           | 46 RPM                    |
| Extract (high force)           | 1000 RPM                  |
| G - Force                      | 342 G                     |
| WATER USAGE                    |                           |
| Avg. Total Water Usage / Cycle | 62.5 L                    |
| Avg. Hot Water Usage / Cycle   | 5.93 L                    |
| Avg. Cold Water Usage / Cycle  | 47.73 L                   |
| Operational Water Pressure     | 14.5 - 116 psi            |
| NOISE & CYCLE TIME             |                           |
| Noise Level                    | < 62 dB                   |
| Default Programme Duration     | 36 min                    |
| EXTERNAL FINISH                |                           |
| Drum                           | Stainless Steel           |
| Top Plate                      | Porcelain                 |
| POWER CONNECTION               |                           |
| 3 Pin GPO required             | 1 Phase, 240V, 10 amp GPO |