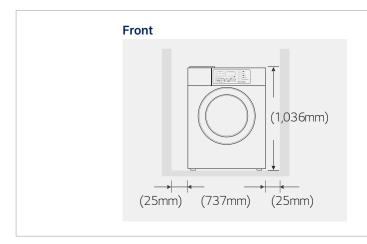

### 15 KG

| Deven Malaria                  |                           |
|--------------------------------|---------------------------|
| Drum Volume                    | 147 L                     |
| Diameter                       | 610.8 mm                  |
| Depth                          | 518.1 mm                  |
| Capacity                       | 15 kg                     |
| DIMENSIONS                     |                           |
| Height                         | 1036 mm                   |
| Width                          | 737 mm                    |
| Depth                          | 814 mm                    |
| Door Opening                   | 1370 mm                   |
| Weight (net / gross)           | 100.6/112.5 kg            |
| SPEED                          |                           |
| Wash                           | 46 RPM                    |
| Extract (high force)           | 1000 RPM                  |
| G - Force                      | 342 G                     |
| WATER USAGE                    |                           |
| Avg. Total Water Usage / Cycle | 62.5 L                    |
| Avg. Hot Water Usage / Cycle   | 5.93 L                    |
| Avg. Cold Water Usage / Cycle  | 47.73 L                   |
| Operational Water Pressure     | 14.5 - 116 psi            |
| NOISE & CYCLE TIME             |                           |
| Noise Level                    | < 62 dB                   |
| Default Programme Duration     | 36 min                    |
| EXTERNAL FINISH                |                           |
| Drum                           | Stainless Steel           |
| Top Plate                      | Porcelain                 |
| POWER CONNECTION               |                           |
| 3 Pin GPO required             | 1 Phase, 240V, 10 amp GPO |